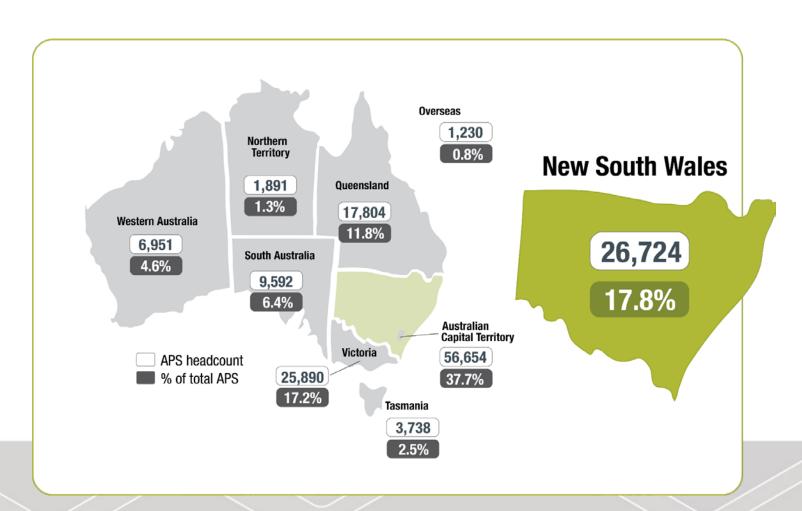

**Thursday 25 February 2021 New South Wales** 







### NSW at a glance



#### Headcount





#### **Age Groups in NSW**



**11.7%** all APS 13.3%



**21.6%** all APS 25.3%



**28.3%** all APS 28.6%



**27.6%** all APS 24.5%



**10.8%** all APS 8.3%



#### **Diversity in NSW**





#### **APS Classifications in NSW**





# Top 10 APS job families in NSW

45.5%





#### Top 3 largest agencies in NSW









#### **Committed to Service**



#### Surge in demand





#### **Employee engagement in NSW**

NSW Employee Engagement Index score 73%





#### **Commitment to service in NSW**



said they believed strongly in the purpose and objectives of the APS



said they understood how their role contributes to achieving an outcome for the Australian public



# Drivers of performance for NSW APS employees







### **Upcoming Initiatives**



#### **Embedding change**

Mor