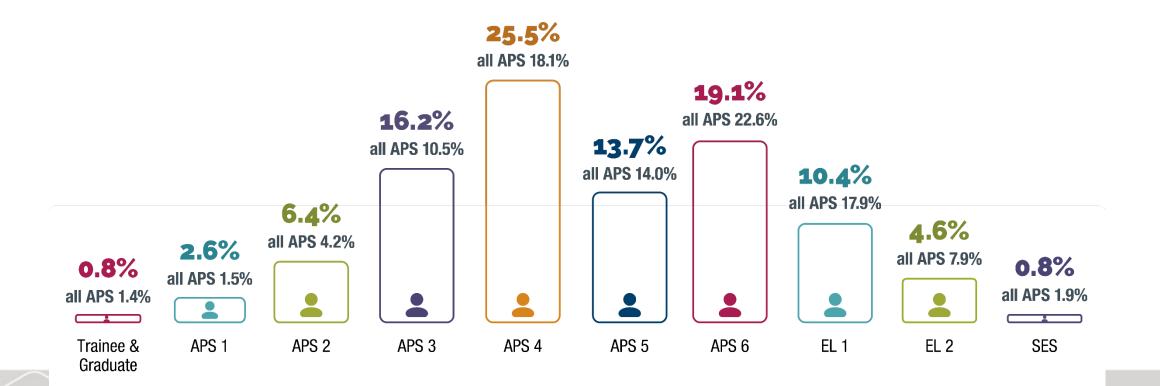

**Thursday 25 February 2021 New South Wales** 







### NSW at a glance



#### Headcount





#### **Age Groups in NSW**



**11.7%** all APS 13.3%



**21.6%** all APS 25.3%



**28.3%** all APS 28.6%



**27.6%** all APS 24.5%



**10.8%** all APS 8.3%



#### **Diversity in NSW**





#### **APS Classifications in NSW**





# Top 10 APS job families in NSW

45.5%





#### Top 3 largest agencies in NSW









#### **Committed to Service**



#### Surge in demand





#### **Employee engagement in NSW**

NSW Employee Engagement Index score 73%





#### **Commitment to service in NSW**



said they believed strongly in the purpose and objectives of the APS



said they understood how their role contributes to achieving an outcome for the Australian public



# Drivers of performance for NSW APS employees







### **Upcoming Initiatives**



#### **Embedding change**

More than

2,000

**APS employees surged** to Services Australia

More than

8,900

APS employees were deployed within their own agencies to work on priority tasks



#### Investing in our skills



Attract, build and retain skills, expert