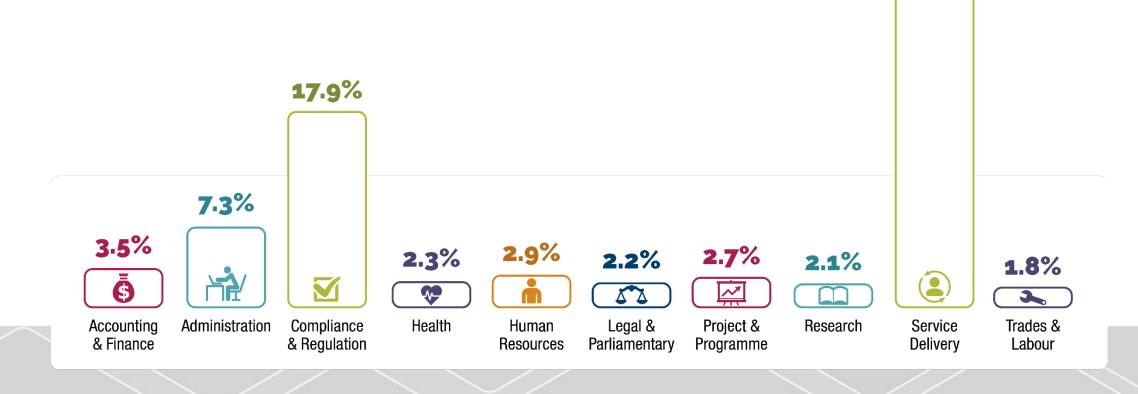

**Thursday 25 February 2021 New South Wales** 







### NSW at a glance



#### Headcount





#### **Age Groups in NSW**



**11.7%** all APS 13.3%



**21.6%** all APS 25.3%



**28.3%** all APS 28.6%



**27.6%** all APS 24.5%



**10.8%** all APS 8.3%



#### **Diversity in NSW**





#### **APS Classifications in NSW**





# Top 10 APS job families in NSW

45.5%





#### Top 3 largest agencies in NSW









#### **Committed to Service**



#### Surge in demand





#### **Employee engagement in NSW**

NSW Employee Engagement Index score 73%





#### **Commitment to service in NSW**



said they believed strongly in the purpose and objectives of the APS



said they understood how their role contributes to achieving an outcome for the Australian public



# Drivers of performance for NSW APS employees







### **Upcoming Initiatives**



#### **Embedding change**

More than

2,000

**APS employees surged** to Services Australia

More than

8,900

APS employees were deployed within their own agencies to work on priority tasks



#### Investing in our skills



Attract, build and retain skills, expertise and talent

We will recruit and develop t