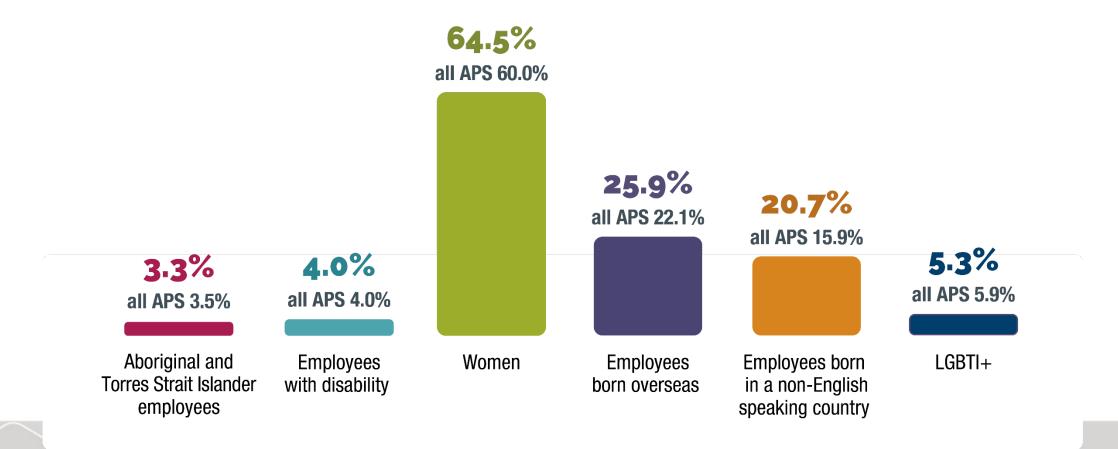

**Thursday 25 February 2021 New South Wales** 







### NSW at a glance



#### Headcount





#### **Age Groups in NSW**



**11.7%** all APS 13.3%



**21.6%** all APS 25.3%



**28.3%** all APS 28.6%



**27.6%** all APS 24.5%



**10.8%** all APS 8.3%



#### **Diversity in NSW**





#### **APS Classifications in NSW**





# Top 10 APS job families in NSW

45.5%





#### Top 3 largest agencies in NSW









#### **Committed to Service**



#### Surge in demand





#### **Employee engagement in NSW**

NSW Employee Engagement Index score 73%





#### **Commitment to service in NSW**



said they believed strongly in the purpose and objectives of the APS



said they understood how their role contributes to achieving an outcome for the Australian public



# Drivers of performance for NSW APS employees







### **Upcoming Initiatives**



#### **Embedding change**

More than

2,000

**APS employees surged** to Services Australia

More than

8,900

APS employees were deployed within their own agencies to work on priority tasks



#### Investing in our skills