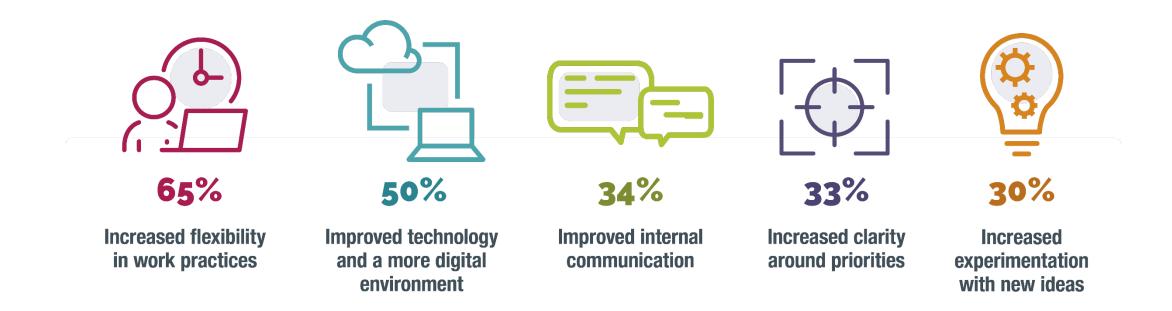

21 New South Wales** 







### NSW at a glance



#### Headcount





#### **Age Groups in NSW**



**11.7%** all APS 13.3%



**21.6%** all APS 25.3%



**28.3%** all APS 28.6%



**27.6%** all APS 24.5%



**10.8%** all APS 8.3%



#### **Diversity in NSW**





#### **APS Classifications in NSW**





# Top 10 APS job families in NSW

45.5%





#### Top 3 largest agencies in NSW









#### **Committed to Service**



#### Surge in demand





#### **Employee engagement in NSW**

NSW Employee Engagement Index score 73%





#### **Commitment to service in NSW**



said they believed strongly in the purpose and objectives of the APS



said they understood how their role contributes to achieving an outcome for the Australian public



# Drivers of performance for NSW APS employees







### **Upcoming Initiatives**



#### **Embedding change**

More than

2,000

**APS employees surged** to Services Australia

More than

8,900

APS employees were deployed within their own agencies to work on priority tasks



#### Investing in our skills



Attract, build and retain skills, expertise and talent

We will recruit and develop the capabilities and skills needed to be a diverse, high-performing workforce that facilitates career pathways across an outcomes-focused enterprise



Embrace data, technology and flexible and responsive workforce models

We will lead digital transformation and deploy skills, expertise and talent to where it is needed to deliver the outcomes that the Government and Australians expect



Instil integrity and purposeful leadership

We will recognise