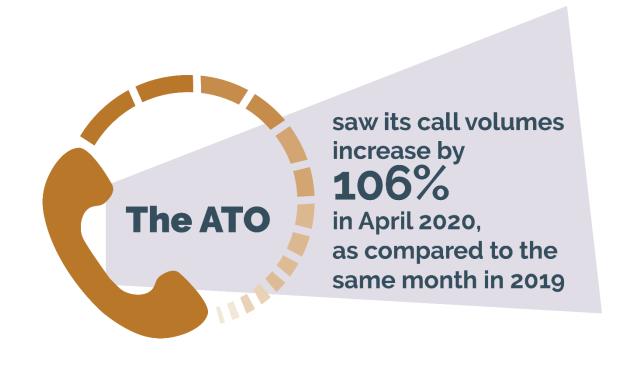

**Thursday 25 February 2021 New South Wales** 







### NSW at a glance



#### Headcount





#### **Age Groups in NSW**



**11.7%** all APS 13.3%



**21.6%** all APS 25.3%



**28.3%** all APS 28.6%



**27.6%** all APS 24.5%



**10.8%** all APS 8.3%



#### **Diversity in NSW**





#### **APS Classifications in NSW**





# Top 10 APS job families in NSW

45.5%





#### Top 3 largest agencies in NSW









#### **Committed to Service**



#### Surge in demand





#### **Employee engagement in NSW**

NSW Employee Engagement Index score 73%





#### **Commitment to service in NSW**



said they believed strongly in the purpose and objectives of the APS



said they understood how their role contributes to achieving an outcome for the Australian public



# Drivers of performance for NSW APS employees







### **Upcoming Initiatives**



#### **Embedding change**

More than

2,000

**APS employees surged** to Services Australia

More than

8,900

APS employees were deployed within their own agencies to work on priority tasks



#### Investing in our skills



Attract, build and retain skills, expertise and talent

We will recruit and develop the capabilities and skills needed to be a diverse, high-performing workforce that facilitates career pa