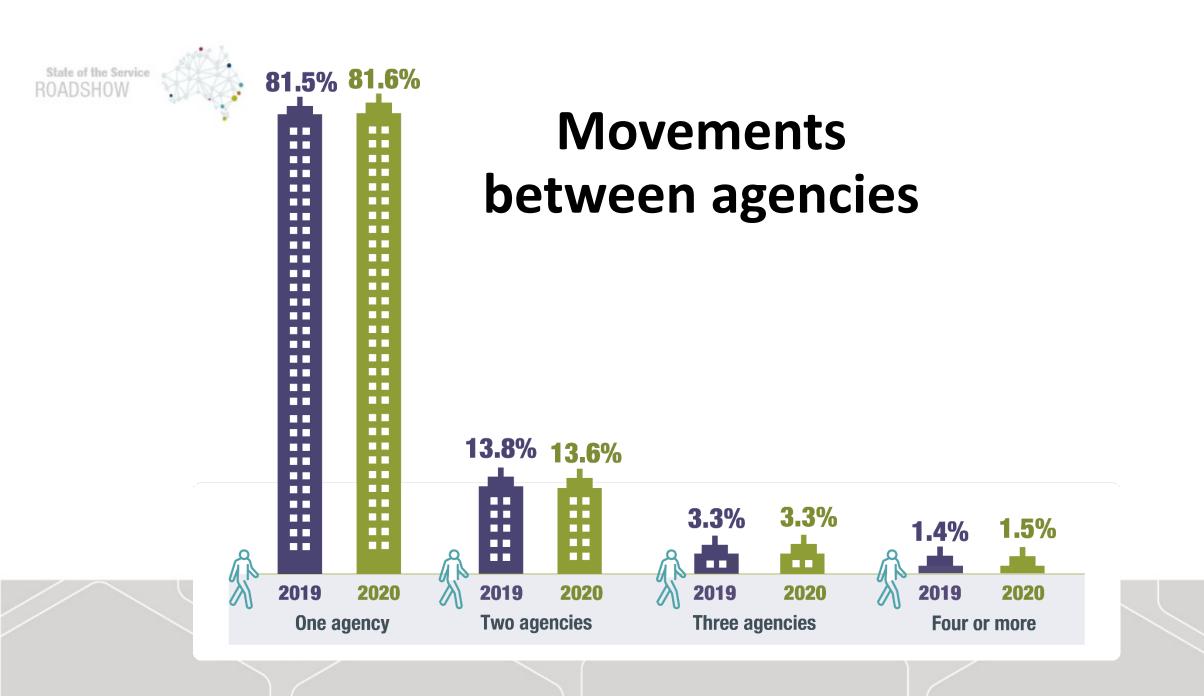

**Thursday 25 February 2021 New South Wales** 







### NSW at a glance



#### Headcount





#### **Age Groups in NSW**



**11.7%** all APS 13.3%



**21.6%** all APS 25.3%



**28.3%** all APS 28.6%



**27.6%** all APS 24.5%



**10.8%** all APS 8.3%



#### **Diversity in NSW**





#### **APS Classifications in NSW**





# Top 10 APS job families in NSW

45.5%





#### Top 3 largest agencies in NSW









#### **Committed to Service**



#### Surge in demand





#### **Employee engagement in NSW**

NSW Employee Engagement Index score 73%





#### **Commitment to service in NSW**



said they believed strongly in the purpose and objectives of the APS



said they understood how their role contributes to achieving an outcome for the Australian public



# Drivers of performance for NSW APS employees







### **Upcoming Initiatives**



#### **Embedding change**

More than

2,000

**APS employees surged** to Services Australia

More than

8,900

APS employees were deployed within their own agencies to work on priority tasks



#### Investing in our skills



Attract, build and retain skills, expertise and talent

We will recruit and develop the capabilities and skills needed to be a