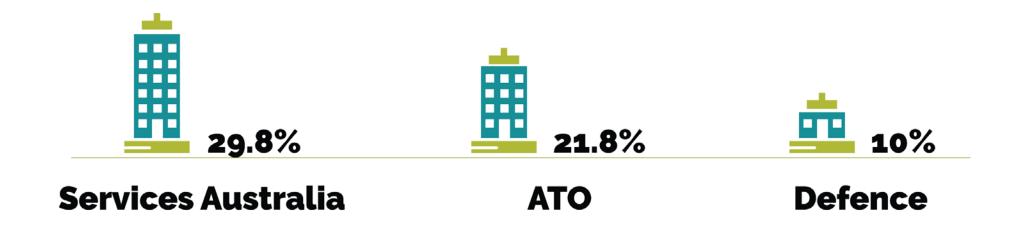

**Thursday 25 February 2021 New South Wales** 







### NSW at a glance



#### Headcount





#### **Age Groups in NSW**



**11.7%** all APS 13.3%



**21.6%** all APS 25.3%



**28.3%** all APS 28.6%



**27.6%** all APS 24.5%



**10.8%** all APS 8.3%



#### **Diversity in NSW**





#### **APS Classifications in NSW**





# Top 10 APS job families in NSW

45.5%





#### Top 3 largest agencies in NSW









#### **Committed to Service**



#### Surge in demand





#### **Employee engagement in NSW**

NSW Employee Engagement Index score 73%





#### **Commitment to service in NSW**



said they believed strongly in the purpose and objectives of the APS



said they understood how their role contributes to achieving an outcome for the Australian public



# Drivers of performance for NSW APS employees







### **Upcoming Initiatives**



#### **Embedding change**

More than

2,000

**APS employees surged** to Services Australia

More than

8,900

APS employees were deployed within their own agencies to work on priority tasks



#### Investing in our skills



Attract, build and retain skills, expertise and talent

We will recruit and develop the capabilities and skills needed to be